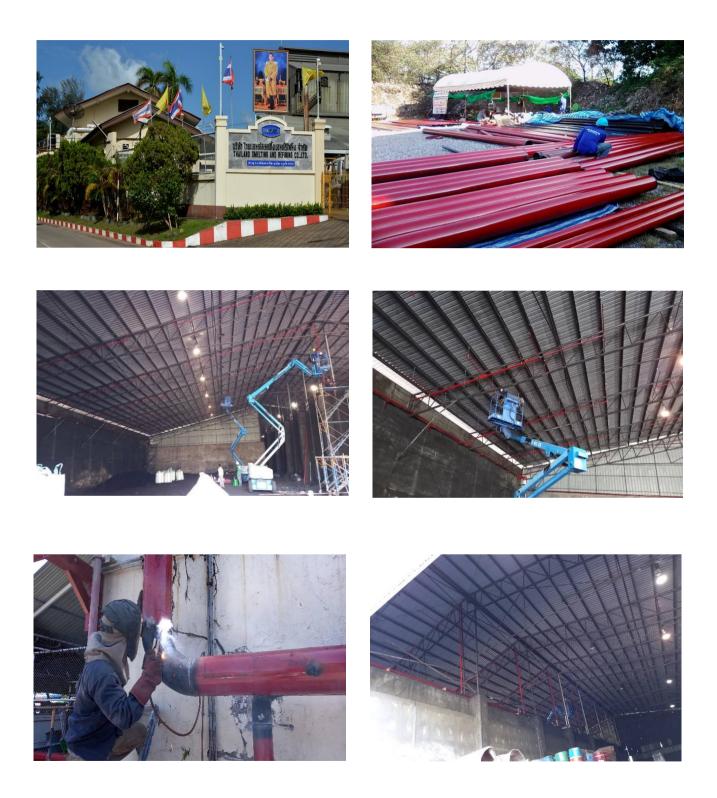

# 6. THAILAND SMELTING AND REFINING CO., LTD. (THAISACRO)START: 2021- 2021VALUE: 5,000,000.00CLIENT: THAILAND SMELTING AND REFINING CO., LTD.

LOCATION: 80 Moo 8 Sakdidej Road, T. Vichit, A. Muang, Phuket 83000