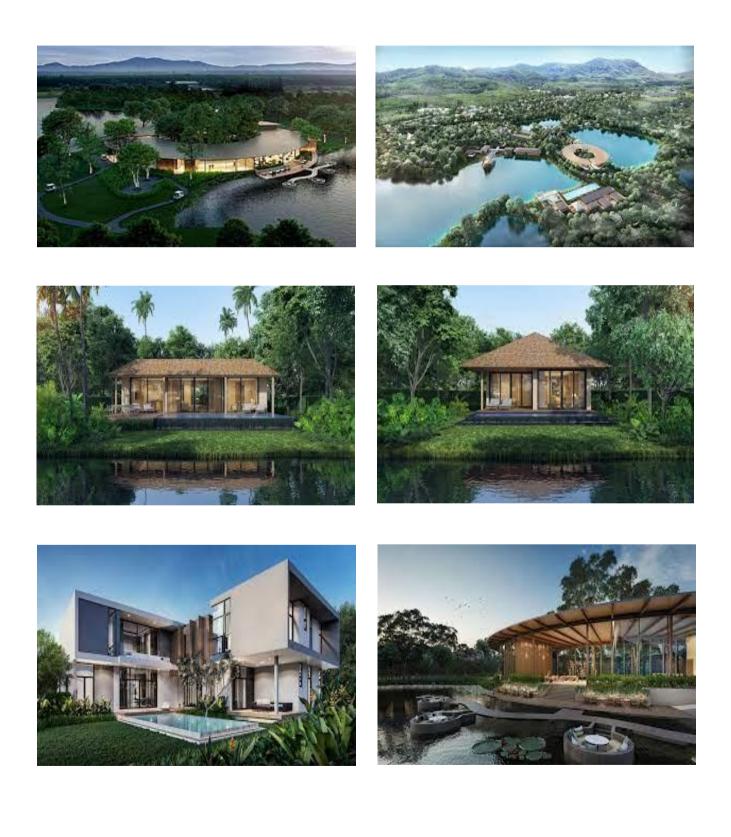

8. TRI VANANDA ,PHUKET

**VALUE** : 12,930,000.00

CLIENT: TRI EGRIL CO., LTD.

**START**: May 2022 – Nov. 2022

LOCATION: 46/6 Moo 3 Thep Krasatti, Thalang District, Phuket 83110